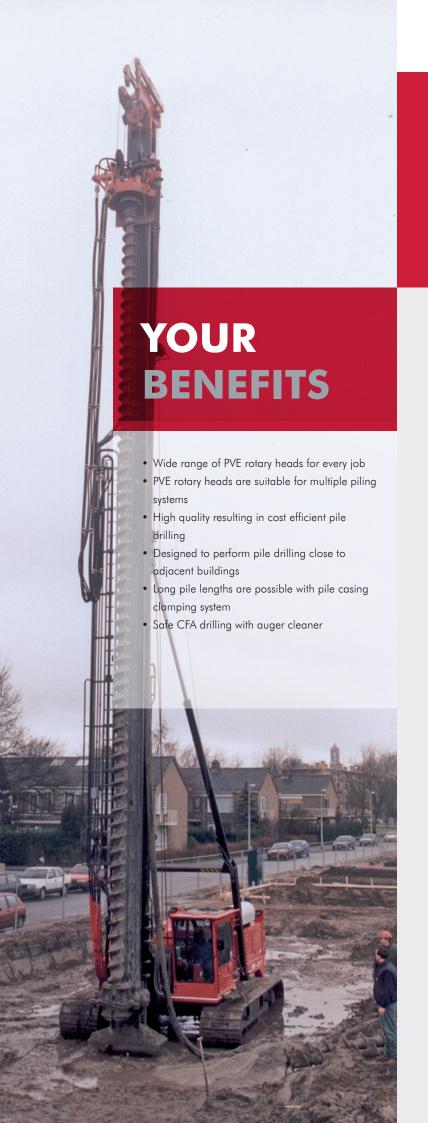

# EXPERIENCE THE ADVANTAGE OF PVE ROTARY HEADS

PVE rotary heads are designed to drill with variable speed and are assembled with A-brand components. The ingenious design enables a very close working distance to adjacent buildings. The heaviest rotary head, with a torque capacity of 500 kNm, will drill casings through dense soil layers ensuring a smooth and efficient piling

## PROFESSIONALS IN THE FIELD

PVE rotary heads are available with a unique clamping system which is very suitable for drilling soil displacement casing piles. Long pile lengths are possible by leading the steel casings through the rotary head. After reaching the final pile tip level the clamping system releases the top of the pile casing which will be ready to be filled with rebar and concrete.