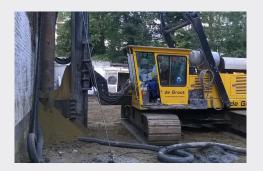

The performance of drilled soil displacement piles requires high torque rotary heads. For CFA piling rotary heads with torque values up to 250 kNm are usually sufficient. For the CFA piles application PVE developed a range of auger cleaners. The PVE auger cleaners are powered hydraulically and have been designed with the knowledge of many years of field experience. Auger cleaners remove extracted soil during drilling ensuring a safe work environment. The PVE auger cleaners can be assembled in such a way that they are able to guide the drilling auger on the right pile position.

area for the piling crew on site. The auger cleaner also guides the auger in to the soil which contributes to the pile position accuracy.

Depending on the pile type PVE rotary heads are also available with a bayonet coupling solution for easy and fast connection to the pile shaft. This solution is common for drilled soil displacement piles where the temporary drill shaft is withdrawn from the soil.