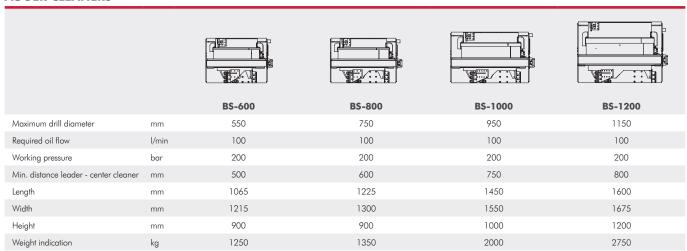

The performance of drilled soil displacement piles requires high torque rotary heads. For CFA piling rotary heads with torque values up to 250 kNm are usually sufficient. For the CFA piles application PVE developed a range of auger cleaners. The PVE auger cleaners are powered hydraulically and have been designed with the knowledge of many years of field experience. Auger cleaners remove extracted soil during drilling ensuring a safe work environment. The PVE auger cleaners can be assembled in such a way that they are able to guide the drilling auger on the right pile position.

#### **AUGER CLEANERS**

area for the piling crew on site. The auger cleaner also guides the auger in to the soil which contributes to the pile position accuracy.

Depending on the pile type PVE rotary heads are also available with a bayonet coupling solution for easy and fast connection to the pile shaft. This solution is common for drilled soil displacement piles where the temporary drill shaft is withdrawn from the soil.