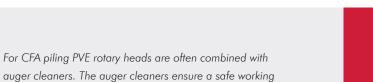

The performance of drilled soil displacement piles requires high torque rotary heads. For CFA piling rotary heads with torque values up to 250 kNm are usually sufficient. For the CFA piles application PVE developed a range of auger cleaners. The PVE auger cleaners are powered hydraulically and have been designed with the knowledge of many years of field experience. Auger cleaners remove extracted soil during drilling ensuring a safe work environment. The PVE auger cleaners can be assembled in such a way that they are able to guide the drilling auger on the right pile position.

#### **AUGER CLEANERS**

area for the piling crew on site. The auger cleaner also guides the auger in to the soil which contributes to the pile position accuracy.

Depending on the pile type PVE rotary heads are also available with a bayonet coupling solution for easy and fast connection to the pile shaft. This solution is common for drilled soil displacement piles where the temporary drill shaft is withdrawn from the soil.