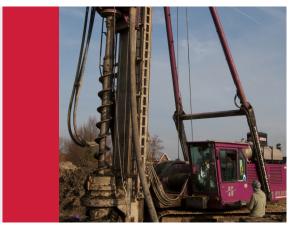

#### **CFA DRILLING**

Continuous Flight Auger (CFA) piling is a fast and sound proof piling system. An auger driven by the rotary head is drilled to the required pile tip depth while transporting soil to the work surface. After the required pile depth is reached concrete is pumped through the rotary head in the hollow shaft of the auger. During concreting the auger then is extracted and the drilled shaft is filled with concrete. PVE also supplies Woltman crawler mounted concrete pumps to support your CFA piling operations.

#### **DOUBLE ROTARY DRILLING**

Double rotary drilling is actually a CFA pile where the CFA auger is separated from the soil by an outer casing. Both auger and outer caisson are driven by independent rotary heads in counter rotation. The two independent rotary drivers are coupled to each other to ensure simultaneous lowering and lifting of auger and casing. Double rotary drilling is often used for secant piling or contiguous piles for shoring purposes.