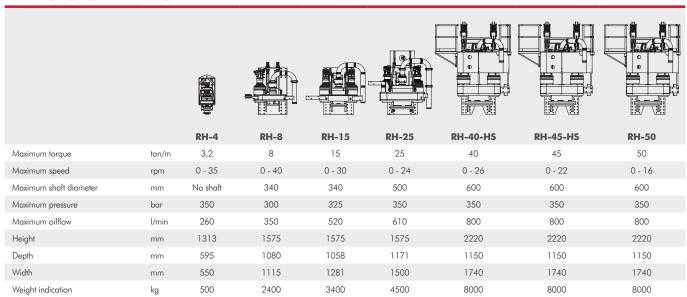

PVE manufactures rotary heads for easy drilling applications with a torque starting at 3 kNm which can be suitable for pre-drilling activities prior to (sheet) pile driving. The PVE range of rotary heads varies up to high torque rotary heads with a torque up to 500 kNm which makes the rotary heads excellent for drilled soil displacement piles and large diameter CFA piles. The maximum pile length normally depends on the leader length of the drilling rig. With the unique PVE pile clamping system longer pile lengths are possible by leading the casing through the rotary head.

# EXPERIENCE THE ADVANTAGE OF PVE ROTARY HEADS

PVE rotary heads are designed to drill with variable speed and are assembled with A-brand components. The ingenious design enables a very close working distance to adjacent buildings. The heaviest rotary head, with a torque capacity of 500 kNm, will drill casings through dense soil layers ensuring a smooth and efficient piling

The performance of drilled soil displacement piles requires high torque rotary heads. For CFA piling rotary heads with torque values up to 250 kNm are usually sufficient. For the CFA piles application PVE developed a range of auger cleaners. The PVE auger cleaners are powered hydraulically and have been designed with the knowledge of many years of field experience. Auger cleaners remove extracted soil during drilling ensuring a safe work environment. The PVE auger cleaners can be assembled in such a way that they are able to guide the drilling auger on the right pile position.