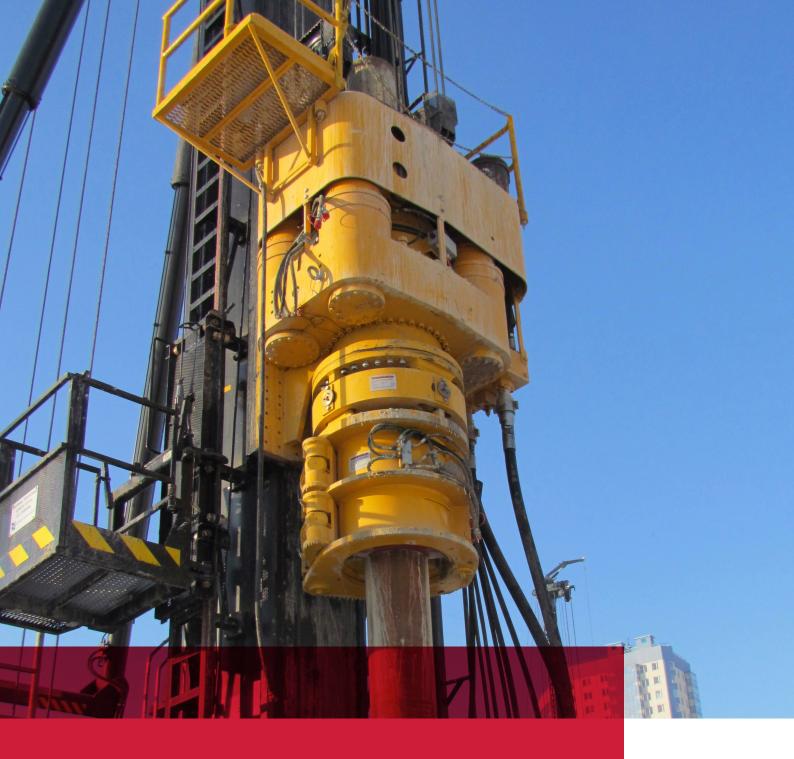

PVE manufactures rotary heads for easy drilling applications with a torque starting at 3 kNm which can be suitable for pre-drilling activities prior to (sheet) pile driving. The PVE range of rotary heads varies up to high torque rotary heads with a torque up to 500 kNm which makes the rotary heads excellent for drilled soil displacement piles and large diameter CFA piles. The maximum pile length normally depends on the leader length of the drilling rig. With the unique PVE pile clamping system longer pile lengths are possible by leading the casing through the rotary head.

# EXPERIENCE THE ADVANTAGE OF PVE ROTARY HEADS

PVE rotary heads are designed to drill with variable speed and are assembled with A-brand components. The ingenious design enables a very close working distance to adjacent buildings. The heaviest rotary head, with a torque capacity of 500 kNm, will drill casings through dense soil layers ensuring a smooth and efficient piling