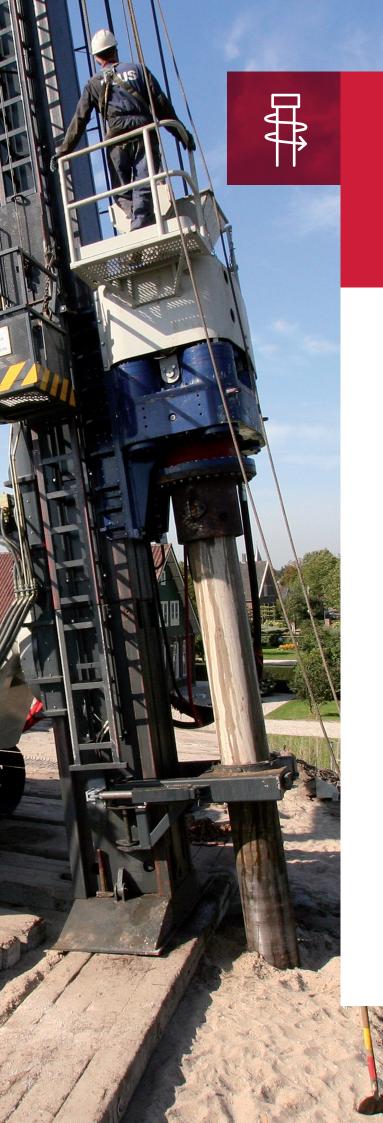

## PROFESSIONALS IN THE FIELD

PVE rotary heads are available with a unique clamping system which is very suitable for drilling soil displacement casing piles. Long pile lengths are possible by leading the steel casings through the rotary head. After reaching the final pile tip level the clamping system releases the top of the pile casing which will be ready to be filled with rebar and concrete.