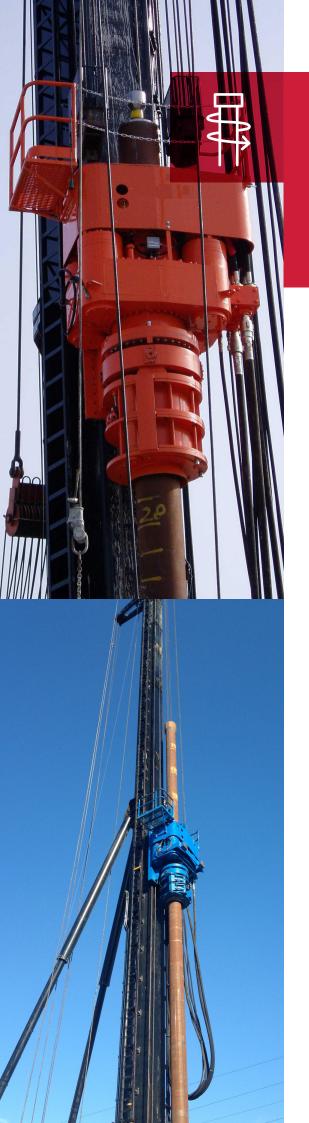

The performance of drilled soil displacement piles requires high torque rotary heads. For CFA piling rotary heads with torque values up to 250 kNm are usually sufficient. For the CFA piles application PVE developed a range of auger cleaners. The PVE auger cleaners are powered hydraulically and have been designed with the knowledge of many years of field experience. Auger cleaners remove extracted soil during drilling ensuring a safe work environment. The PVE auger cleaners can be assembled in such a way that they are able to guide the drilling auger on the right pile position.

area for the piling crew on site. The auger cleaner also guides the auger in to the soil which contributes to the pile position accuracy.

Depending on the pile type PVE rotary heads are also available with a bayonet coupling solution for easy and fast connection to the pile shaft. This solution is common for drilled soil displacement piles where the temporary drill shaft is withdrawn from the soil.