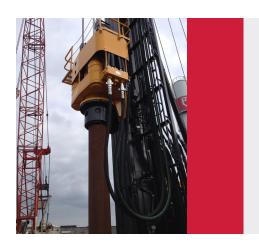

## PROFESSIONALS IN THE FIELD

PVE rotary heads are available with a unique clamping system which is very suitable for drilling soil displacement casing piles. Long pile lengths are possible by leading the steel casings through the rotary head. After reaching the final pile tip level the clamping system releases the top of the pile casing which will be ready to be filled with rebar and concrete.

PVE manufactures rotary heads for easy drilling applications with a torque starting at 3 kNm which can be suitable for pre-drilling activities prior to (sheet) pile driving. The PVE range of rotary heads varies up to high torque rotary heads with a torque up to 500 kNm which makes the rotary heads excellent for drilled soil displacement piles and large diameter CFA piles. The maximum pile length normally depends on the leader length of the drilling rig. With the unique PVE pile clamping system longer pile lengths are possible by leading the casing through the rotary head.