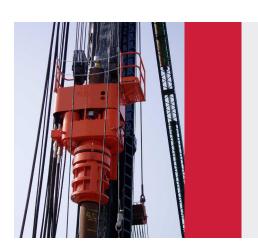

# EXPERIENCE THE ADVANTAGE OF PVE ROTARY HEADS

PVE rotary heads are designed to drill with variable speed and are assembled with A-brand components. The ingenious design enables a very close working distance to adjacent buildings. The heaviest rotary head, with a torque capacity of 500 kNm, will drill casings through dense soil layers ensuring a smooth and efficient piling

#### **HYDRAULIC ROTARY HEADS**